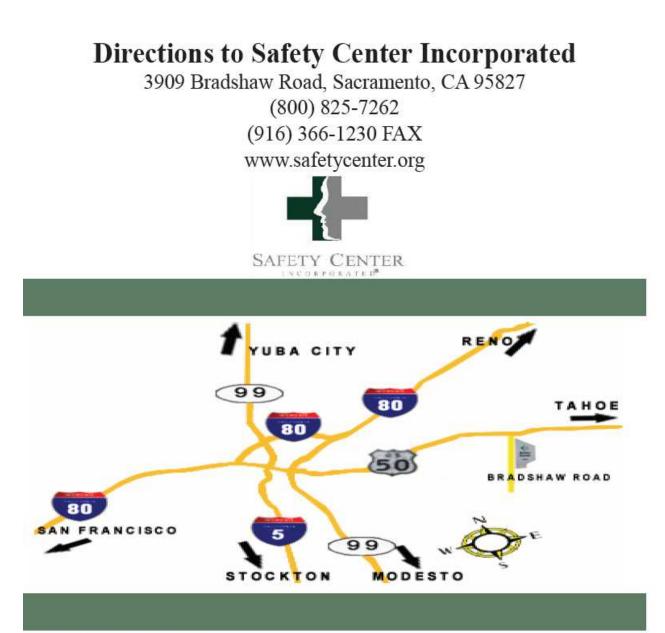

#### From Folsom/South Lake Tahoe

Travel West on Highway 50 towards Sacramento and exit Bradshaw Road. Travel South on Bradshaw (left) one mile to Preservation/Goethe Way. Make a U-turn at Preservation/Goethe then an immediate RIGHT into the Safety Center parking lot.

#### From San Francisco

Take 1-80 East to Highway 50 East toward South Lake Tahoe. Travel approximately nine miles and take the Bradshaw Road exit South (right). Travel South on Bradshaw on mile to Preservation/Goethe Way. Make a U-turn at Preservation/Goethe then an immediate RIGHT into the Safety Center parking lot.

#### From Sacramento International Airport

Take 1-5 South toward Sacramento. Take Highway 50 East toward South Lake Tahoe. Travel approximately nine miles and take the Bradshaw Road exit South (right). Travel South on Bradshaw on mile to Preservation/Goethe Way. Make a U-turn at Preservation/Goethe then an immediate RIGHT into the Safety Center parking lot.

# From Modesto/Stockton

Take 1-5 North of 99 North to Highway 50 East toward South Lake Tahoe. Travel approximately nine miles and take the Bradshaw Road exit South (right). Travel South on Bradshaw on mile to Preservation/Goethe Way. Make a U-turn at Preservation/Goethe then an immediate RIGHT into the Safety Center parking lot.